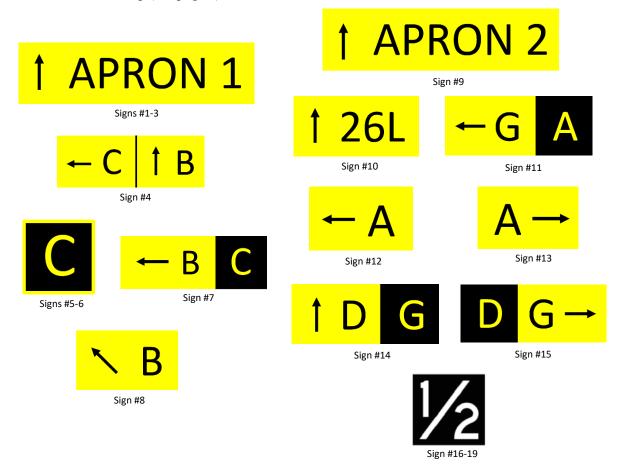

## AIRFIELD SIGNAGE

- YPK will be installing additional airfield signage as part of our SMS Program (Safety Management Systems) and to adhere to the Transport Canada TP312 Aerodrome Standards and Recommended Practices.
- The following signs will be installed, and the exact airfield locations can be found on the attached map (see page 2).