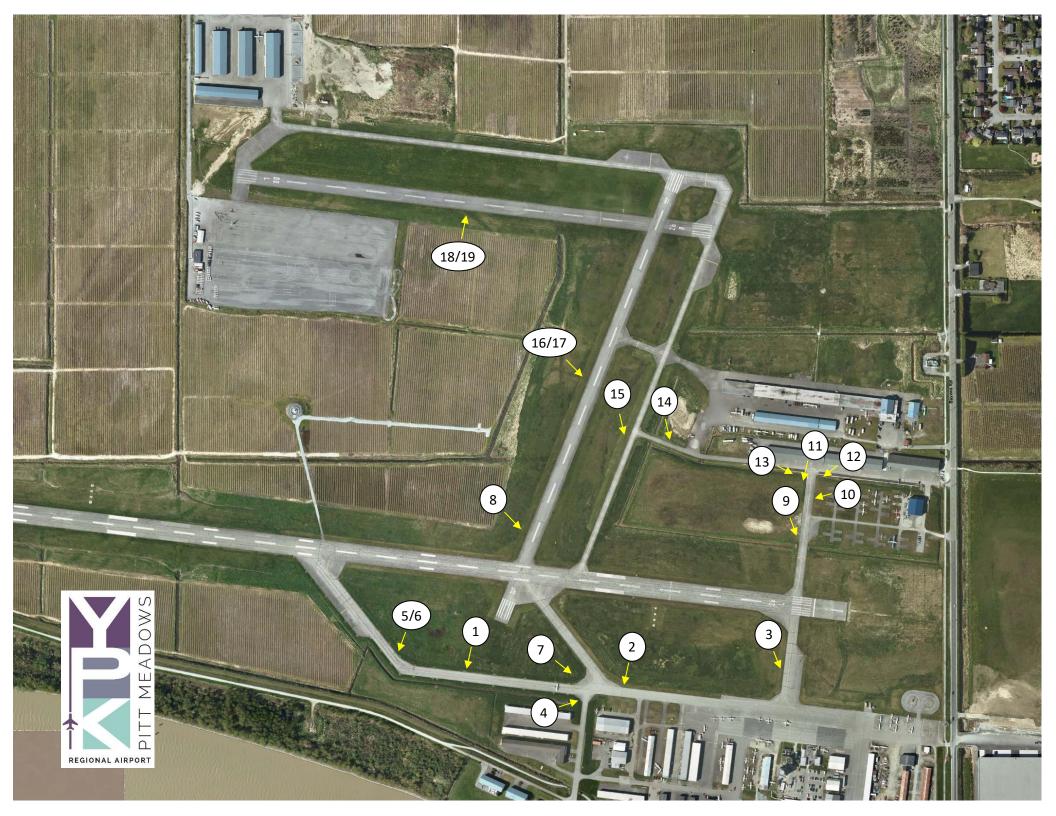

## AIRFIELD SIGNAGE

- YPK will be installing additional airfield signage as part of our SMS Program (Safety Management Systems) and to adhere to the Transport Canada TP312 Aerodrome Standards and Recommended Practices.
- The following signs will be installed, and the exact airfield locations can be found on the attached map (see page 2).