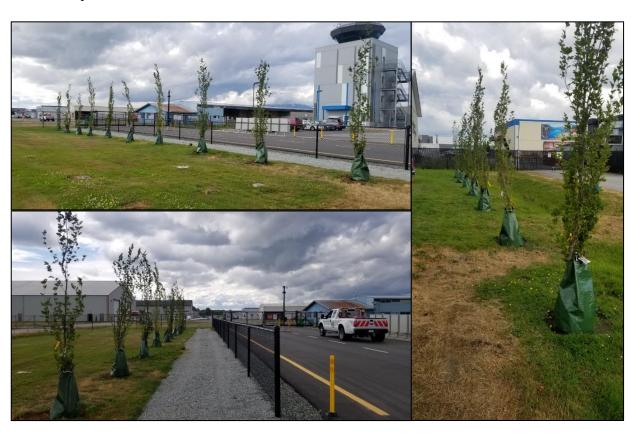

## **Airport Landscaping**

Trees planted on Apron 1

 As the latest Airport Enhancement Project YPK has planted trees surrounding the airport main entrance and Gate 1A.

This bulletin is distributed by the **Pitt Meadows Airport Society** and designed keep tenants/public updated on airport enhancement projects as they happen. Question/comments or contributions are welcome. Please contact Airport Administration.